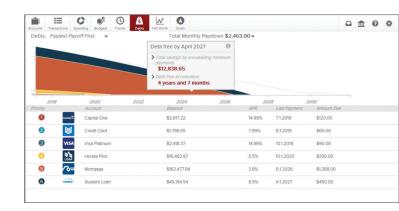

## **Overview**

- Click Fastest Payoff First to see how various payoff methods will affect your debt timeline.
- Total Monthly Paydown lets you see how adding money to your monthly payment will get you out of debt faster.
- Each color in the chart corresponds with the color in the list.
- Click a debt in the list to edit it.