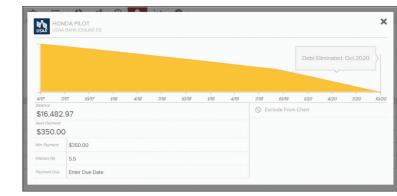

## **Edit a Debt**

- Exclude From Chart removes the debt from the main debt chart. This is most useful for debts that you pay in full each month.
- Click to edit Minimum Payment, Annual Percentage Rate (APR), and the date the payment is due. The APR and minimum payment information comes through on some account types but not all.