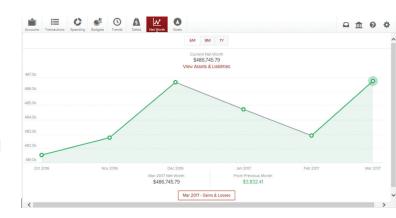

### **Overview**

- Net Worth tracks the net sum of all your assets and liabilities over the past year.
- The dots on the graph represent your net worth for each month; the lines on the graph represent the change in your net worth from month to month.
- Click a date option to change the selected range.

#### **Gains and Losses**

Clicking a specific dot on the graph and then the red Gains & Losses box at the bottom will display the gains and losses for that month. Click an account to see transactions.