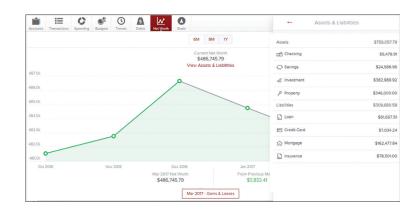

### **Assets and Liabilities**

Click on View Assets & Liabilities to view net worth details organized by type.