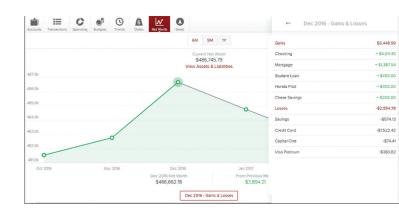

#### **Gains and Losses**

Clicking a specific dot on the graph and then the red Gains & Losses box at the bottom will display the gains and losses for that month. Click an account to see transactions.